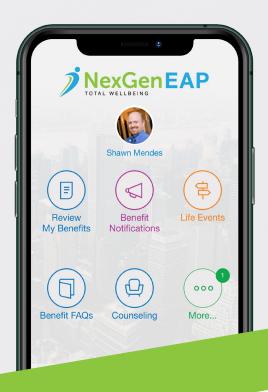

## Introducing the **NexGen EAP**Mobile Application

Access your Total Wellbeing Program virtually via a personalized portal. Access work/life, health advocacy, and wellness resources right from your mobile device 24/7. You can also submit requests directly to your Personal Assistant, access exclusive entertainment discounts, live chat, and start a financial or legal request.

The BalanceBenefits Mobile Application has been updated, and is now the **NexGen EAP** Mobile Application.

## What you need to know:

- Your BalanceBenefits profile will transfer to the NexGen EAP app.
- Your login credentials will not change.
- The NexGen EAP app is available on both the Apple and Google Play Store.